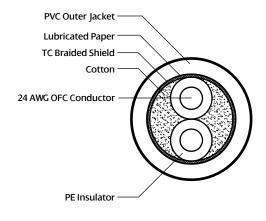

| Length | Model   |
|--------|---------|
| 5 ft   | DMX-005 |
| 10 ft  | DMX-010 |
| 25 ft  | DMX-025 |
| 50 ft  | DMX-050 |
| 100 ft | DMX-100 |
|        |         |

| Specifications             |                     |
|----------------------------|---------------------|
| Impedance                  | 110-ohm             |
| Conductors                 | 24 AWG x 2 OFC      |
| <b>Conductor Strands</b>   | 41/0.08mm           |
| Insulation                 | 1.5 mm Ø PE         |
| Shield                     | TC Braid            |
| Jacket                     | 5.5 mm Ø PVC        |
| Connectors                 | Hosa XLR5M to XLR5F |
| Pins 4 and 5 are not wired |                     |