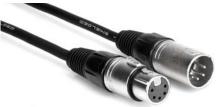

### DMX-000 Series DMX512 Cable 5-pin XLR, 4-conductor cable

Ideal for devices capable of sending additional data via the two extra conductors

### **DMX-000 Series DMX512 Cable**

| Specifications    |                     |
|-------------------|---------------------|
| Impedance         | 120-ohm             |
| Conductors        | 24 AWG x 4 OFC      |
| Conductor Strands | 19/0.12 mm          |
| Insulation        | 1.7 mm Ø PE         |
| Shield            | TC Braid            |
| Jacket            | 7.5 mm Ø PVC        |
| Connectors        | Hosa XLR5M to XLR5F |

| Length | Model   |
|--------|---------|
| 5 ft   | DMX-005 |
| 10 ft  | DMX-010 |
| 25 ft  | DMX-025 |
| 50 ft  | DMX-050 |
| 100 ft | DMX-100 |
|        |         |

| Specifications             |                     |
|----------------------------|---------------------|
| Impedance                  | 110-ohm             |
| Conductors                 | 24 AWG x 2 OFC      |
| <b>Conductor Strands</b>   | 41/0.08mm           |
| Insulation                 | 1.5 mm Ø PE         |
| Shield                     | TC Braid            |
| Jacket                     | 5.5 mm Ø PVC        |
| Connectors                 | Hosa XLR5M to XLR5F |
| Pins 4 and 5 are not wired |                     |