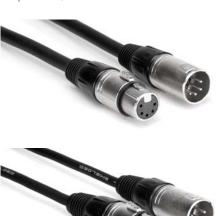

### DMX-000 Series DMX512 Cable 5-pin XLR, 4-conductor cable

Ideal for devices capable of sending additional data via the two extra conductors

### **DMX-000 Series DMX512 Cable**

| Specifications    |                     |
|-------------------|---------------------|
| Impedance         | 120-ohm             |
| Conductors        | 24 AWG x 4 OFC      |
| Conductor Strands | 19/0.12 mm          |
| Insulation        | 1.7 mm Ø PE         |
| Shield            | TC Braid            |
| Jacket            | 7.5 mm Ø PVC        |
| Connectors        | Hosa XLR5M to XLR5F |

| Length | Model   |
|--------|---------|
| 5 ft   | DMX-005 |
| 10 ft  | DMX-010 |
| 25 ft  | DMX-025 |
| 50 ft  | DMX-050 |
| 100 ft | DMX-100 |
|        |         |

| Specifications             |                     |
|----------------------------|---------------------|
| Impedance                  | 110-ohm             |
| Conductors                 | 24 AWG x 2 OFC      |
| <b>Conductor Strands</b>   | 41/0.08mm           |
| Insulation                 | 1.5 mm Ø PE         |
| Shield                     | TC Braid            |
| Jacket                     | 5.5 mm Ø PVC        |
| Connectors                 | Hosa XLR5M to XLR5F |
| Pins 4 and 5 are not wired |                     |