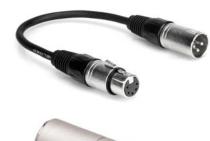

### DMX-000 Series DMX512 Cable 5-pin XLR, 4-conductor cable

Ideal for devices capable of sending additional data via the two extra conductors

### **DMX-000 Series DMX512 Cable**

| Specifications    |                     |
|-------------------|---------------------|
| Impedance         | 120-ohm             |
| Conductors        | 24 AWG x 4 OFC      |
| Conductor Strands | 19/0.12 mm          |
| Insulation        | 1.7 mm Ø PE         |
| Shield            | TC Braid            |
| Jacket            | 7.5 mm Ø PVC        |
| Connectors        | Hosa XLR5M to XLR5F |

| Length | Model   |
|--------|---------|
| 5 ft   | DMX-005 |
| 10 ft  | DMX-010 |
| 25 ft  | DMX-025 |
| 50 ft  | DMX-050 |
| 100 ft | DMX-100 |
|        |         |

| Specifications             |                     |
|----------------------------|---------------------|
| Impedance                  | 110-ohm             |
| Conductors                 | 24 AWG x 2 OFC      |
| <b>Conductor Strands</b>   | 41/0.08mm           |
| Insulation                 | 1.5 mm Ø PE         |
| Shield                     | TC Braid            |
| Jacket                     | 5.5 mm Ø PVC        |
| Connectors                 | Hosa XLR5M to XLR5F |
| Pins 4 and 5 are not wired |                     |