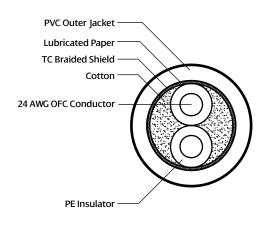

### **DMX-300 Series DMX512 Cable**

| Specifications           |                     |
|--------------------------|---------------------|
| Impedance                | 110-ohm             |
| Conductors               | 24 AWG x 2 OFC      |
| <b>Conductor Strands</b> | 41/0.08mm           |
| Insulation               | 1.5 mm Ø PE         |
| Shield                   | TC Braid            |
| Jacket                   | 5.5 mm Ø PVC        |
| Connectors               | Hosa XLR3M to XLR3F |