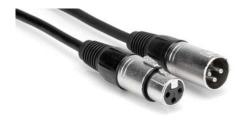

### DMX-500 Series DMX512 Cable 5-pin XLR, 2-conductor cable

Ideal for transmitting DMX512 data between most devices equipped with 5-pin XLR jacks

| Length | Model   |
|--------|---------|
| 5 ft   | DMX-005 |
| 10 ft  | DMX-010 |
| 25 ft  | DMX-025 |
| 50 ft  | DMX-050 |
| 100 ft | DMX-100 |
|        |         |

| Specifications             |                     |
|----------------------------|---------------------|
| Impedance                  | 110-ohm             |
| Conductors                 | 24 AWG x 2 OFC      |
| <b>Conductor Strands</b>   | 41/0.08mm           |
| Insulation                 | 1.5 mm Ø PE         |
| Shield                     | TC Braid            |
| Jacket                     | 5.5 mm Ø PVC        |
| Connectors                 | Hosa XLR5M to XLR5F |
| Pins 4 and 5 are not wired |                     |

| Length | Model    |
|--------|----------|
| 3 ft   | DMX-503  |
| 5 ft   | DMX-505  |
| 10 ft  | DMX-510  |
| 20 ft  | DMX-520  |
| 25 ft  | DMX-525  |
| 30 ft  | DMX-530  |
| 50 ft  | DMX-550  |
| 100 ft | DMX-5100 |