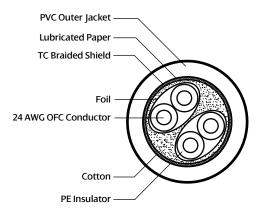

### **DMX-000 Series DMX512 Cable**

| Specifications    |                     |
|-------------------|---------------------|
| Impedance         | 120-ohm             |
| Conductors        | 24 AWG x 4 OFC      |
| Conductor Strands | 19/0.12 mm          |
| Insulation        | 1.7 mm Ø PE         |
| Shield            | TC Braid            |
| Jacket            | 7.5 mm Ø PVC        |
| Connectors        | Hosa XLR5M to XLR5F |