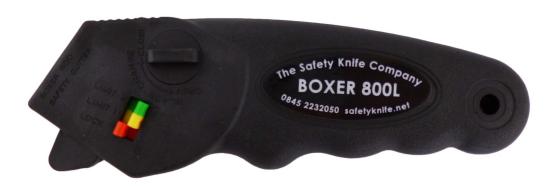

## **Boxer 800L Series Safety Knife**

The Boxer 800 'Lock & Limit' has a blade depth control system, allowing a 2mm, 6mm and 10mm depth of cut. Complete with retractable guards.

| Component              | <u>Material</u>                | <u>Notes</u>               |
|------------------------|--------------------------------|----------------------------|
|                        |                                |                            |
| Knife Body             | 30% Glass filled Nylon Plastic |                            |
|                        |                                |                            |
| Retractable Guards     | 30% Glass filled Nylon Plastic |                            |
|                        |                                |                            |
| Straight Blade         | Carbon Steel                   | Reversible and replaceable |
|                        |                                |                            |
| Components             | Stainless Steel                |                            |
|                        |                                |                            |
| Depth Control Clickers | Polypropylene Plastic          |                            |