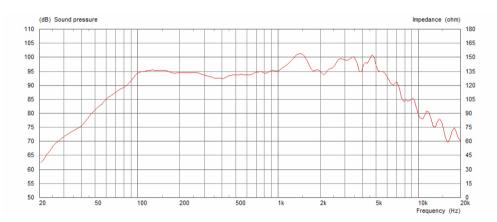

#### 8 Frequency Response

### 20W 4,8 or 16 95dB 100-5000Hz 120Hz 2.63,6.55 or 12.88 25mm 1in Pressed steel Ceramic 13oz/0.37kg Round copper

8in/203mm