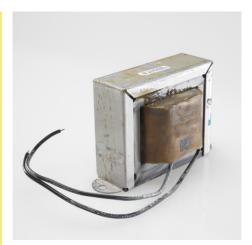

## **Description:**

Smoothing chokes are power supply filter chokes having a core with an air gap which prevents saturation at maximum current. Hipot to 1500 VRMS between winding and core for safety.

Electrical Specifications (@25C):