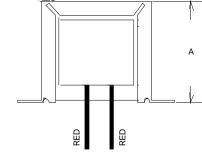

†† = Inductance tolerance -20%, + 50 %

Operating Temp: -40° to +85°C

**Dimensions:** Unit: In inches

| Α     | В     | С    | D    |
|-------|-------|------|------|
| 1.375 | 2.375 | 1.50 | 2.00 |

Weight: 0.50 lbs.