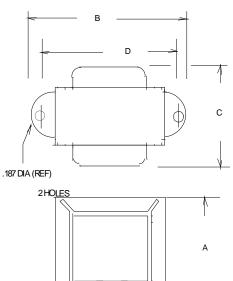

†† = Inductance tolerance -20%, + 50 %

Operating Temp: -40° to +85°C

**Dimensions:** Unit: In inches

| Α     | В     | С    | D    |
|-------|-------|------|------|
| 1.375 | 2.375 | 1.50 | 2.00 |

Weight: 0.50 lbs.